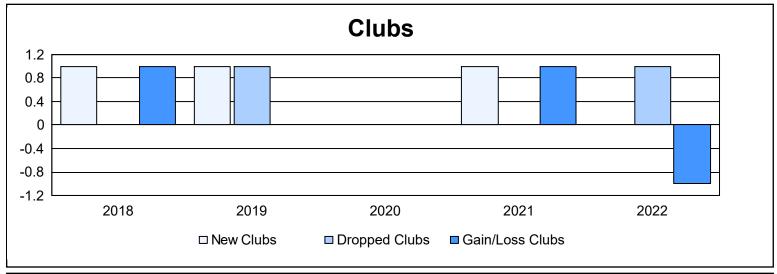

District 5M 2 As of June 2022 Cumulative

| Year      | New<br>Clubs | Dropped<br>Clubs | Gain/<br>Loss<br>Clubs | New<br>Members | Charter<br>Members | Reinstate<br>Members | Transfer<br>Members | Total<br>Member<br>Added | Total<br>Members<br>Dropped | Gain/<br>Loss<br>Members |
|-----------|--------------|------------------|------------------------|----------------|--------------------|----------------------|---------------------|--------------------------|-----------------------------|--------------------------|
| 2017-2018 | 1            | 0                | 1                      | 151            | 25                 | 4                    | 7                   | 187                      | 224                         | -37                      |
| 2018-2019 | 1            | 1                | 0                      | 151            | 29                 | 7                    | 5                   | 192                      | 236                         | -44                      |
| 2019-2020 | 0            | 0                | 0                      | 118            | 3                  | 8                    | 3                   | 132                      | 203                         | -71                      |
| 2020-2021 | 1            | 0                | 1                      | 109            | 38                 | 4                    | 4                   | 155                      | 263                         | -108                     |
| 2021-2022 | 0            | 1                | -1                     | 241            | 2                  | 4                    | 7                   | 254                      | 216                         | 38                       |
| Average   | 1            | 0                | 0                      | 154            | 19                 | 5                    | 5                   | 184                      | 228                         | -44                      |